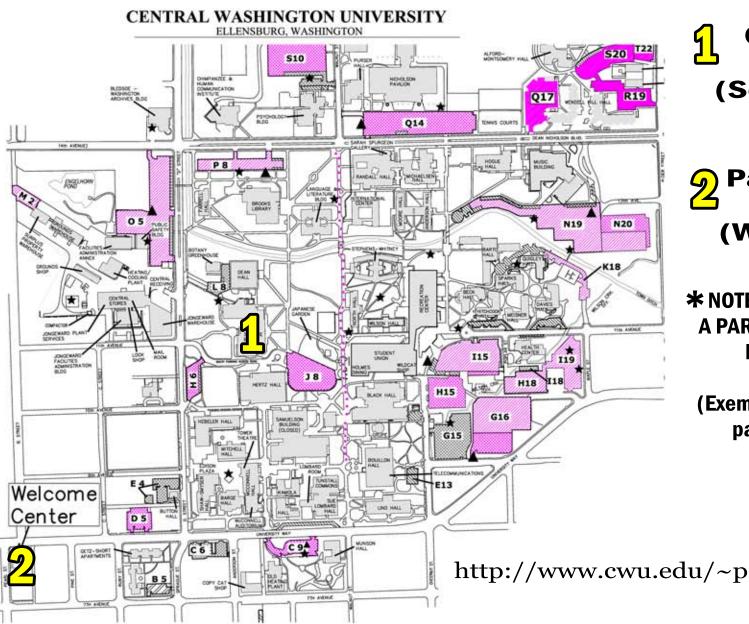

Conference Location (Science Bldg.)

## **Parking Office** Location (Welcome Ctr.)

**\*** NOTE: YOU MUST PURCHASE **A PARKING PASS FROM THE PARKING OFFICE.** 

(Exempt plated vehicles may park free of charge.)

http://www.cwu.edu/~parking/index.html

## **TO PARKING OFFICE:**

From Seattle: Take I-90 East to Ellensburg exit #106. Follow the road through the intersection of Main for 1 more block to Welcome Center From Spokane: Take I-90 West to Ellensburg exit #109. Take a right at the end of the off-ramp follow Canyon Road/Main Street to E. University Way. Turn right on E. University Way and go 1 block.

From Wenatchee: Take U.S. 97 South over Blewett Pass into Ellensburg. Follow Cascade Way/E. University Way through the intersection of Main Street and continue for 1 block.

From Yakima: Take I-82 North to I-90 West for Seattle to exit, #109. Take a right at the end of the off-ramp and follow Canyon Road/Main Street to E. University Way. Turn right on E. University Way and go 1 block.